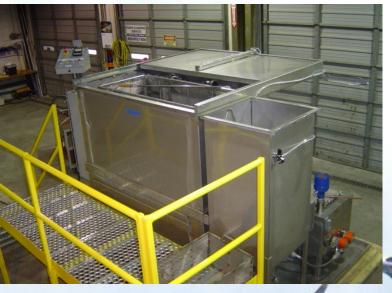

### **Features**

- Stainless steel construction for long term reliability
- 100% standard freeboard, 125% or greater option
- Sloped tank bottom that provides ease of maintenance when cleaning.
- 360 degree peripheral cooling coils surround the internal tank walls with stainless steel condensate troughs.
- Stainless steel external water separator with removable lid /cooling coil
- Standard electric heat or steam
- Tank provided with thermal insulation covered by stainless steel panels for corrosion resistance and first class appearance.
- NEMA 12 electrical panel