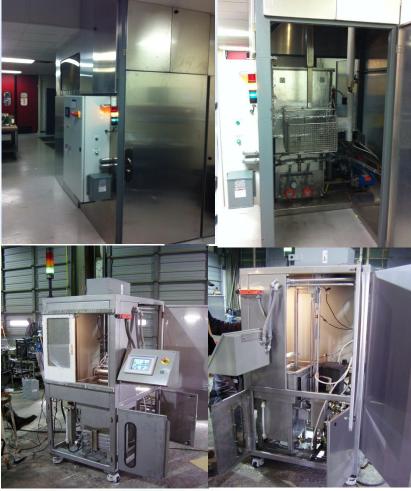

### **Features**

- Stainless steel construction for long term reliability
- 100% standard freeboard, 125% or greater option
- Sloped tank bottom that provides ease of maintenance when cleaning.
- 360 degree peripheral cooling coils surround the internal tank walls with stainless steel condensate troughs.
- Stainless steel external water separator with removable lid /cooling coil
- Standard electric heat or steam
- Tank provided with thermal insulation covered by stainless steel panels for corrosion resistance and first class appearance.
- NEMA 12 electrical panel

## **Options**

- Filtration for any Tank
- Ultrasonics
- Rotation
- PLC with Touch Screen
- S.S. Drip Pan
- Enclosed Systems
- Automated Transporter