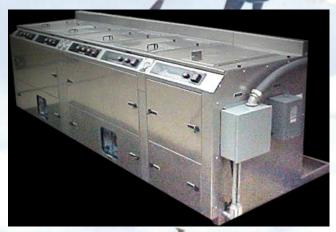

# AQUEOUS TANK SYSTEMS

## **Features**

- Stainless steel construction
- Stainless steel wash piping/valves (welded/flanged)
- Stainless steel access doors (each zone)
- Quick fill with auto make-up for each chamber
- Stainless steel vertical seal-less pumps
- Electric heat thermostatically controlled
- Spray-under-immersion wash/rinse zones

## **Options**

- Filtration for any Tank
- Ultrasonics
- Oil Separation System
- Exhaust System
- Gas or Steam Heat
- Rotation
- PLC with Touch Screen

Aerospace / Defense Automotive Medical / Optical Oil Industry